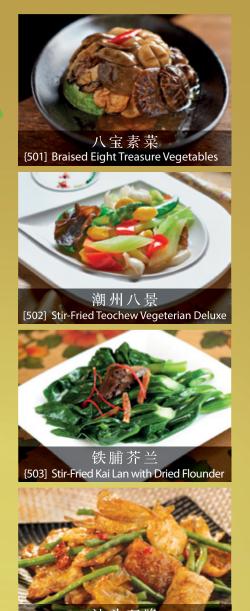

### Vegetarian Ala Carte Menu

\$12

金汁素珍石榴球 Steamed Mushroom Wrapped in Egg White in Pumpkin Broth

\$15 /4 件

素

榄菜素心鸳鸯饭 \$1 Preserved Olive Fried Rice in Duo Style \$15 (Brown/White Rice)

\$10

| 菜/豆腐                                                 | 价钱 Price          |  |
|------------------------------------------------------|-------------------|--|
| getables / Bean Curd                                 | 每份<br>Per Serving |  |
| 宝素菜<br>sed Eight Treasure Vegetables                 | \$18 🛞            |  |
| 州八景<br>Fried Teochew Vegeterian Deluxe               | \$16 (赞)          |  |
| 脯芥兰<br>Fried Kai Lan with Dried Flounder             | \$16 (赞)          |  |
| 脯蒜茸芦笋<br>Fried Asparagus with Garlic & Dried Flounde | , \$16            |  |
| 球 芦 笋<br>Fried Asparagus with Prawns                 | \$28              |  |
| 菜四季豆<br>e Leaves with French Beans                   | \$12              |  |
| 头双脆<br>py Eggplant with French Beans                 | \$16              |  |
| 巴炒应菜<br>bal Kang Kong                                | \$10              |  |
| 白 虾 球<br>Fried Yellow Chives with Prawns             | \$28              |  |
| 头豆腐<br>tow Homemade Beancurd                         | \$12 (赞)          |  |
| 水豆干<br>sed Beancurd                                  | \$6               |  |
| 宁炸豆干<br>:hew Style Fried Beancurd                    | \$12              |  |
| 松露有机菜<br>kTruffle with Organic Vegetables            | \$16 (赞)          |  |
|                                                      |                   |  |