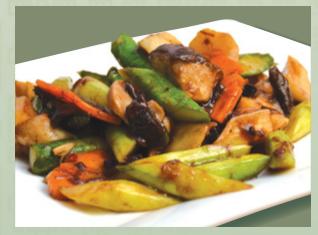

菠萝咕噜猴头菇 \$15 Wok-Fried Sweet & Sour Vegetarian Mushroom with Pineapple

素香普宁炸豆干 "Pu-Ning" Fried Beancurd

金素X.O.酱芦笋杏鲍菇 \$15 Sauteed King Oyster Mushroom in XO Sauce

凉拌麻辣海苔丝 Kelp with Mala Cold Dish

绿园金汁蒸普宁豆干 Steamed "Pu-Ning" Beancurd with Spinach Broth