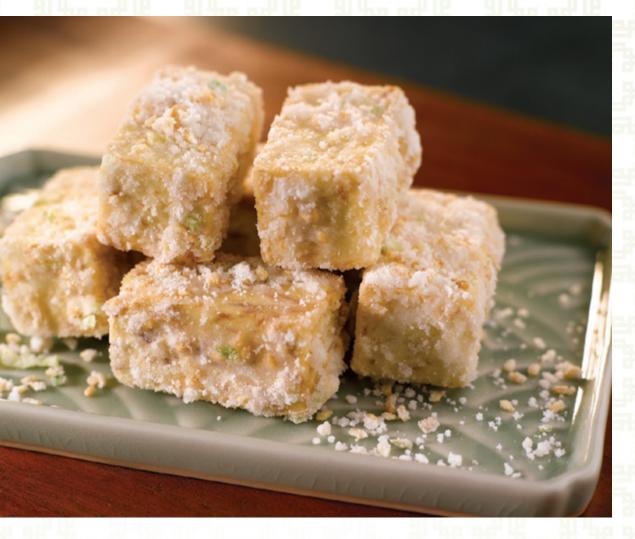

### SWEET SENSATIONS

汕

头

甜

点

Tingle your senses with our luscious desserts that will be the perfect ending to your meal.

[605] Sugar Coated Yam Cubes

|     |                                            | 价钱 Price                         |   |
|-----|--------------------------------------------|----------------------------------|---|
| .36 | AL 27 19 . AL 25.                          | 每位<br>Per Portion                |   |
| 601 | 香芒布丁<br>Chilled Mango Pudding              | \$4                              |   |
| 602 | 蜜糖龟苓膏<br>Herbal Jelly                      | \$4                              |   |
| 603 | 杨枝甘露<br>Chilled Mango Sago                 | \$5                              |   |
| 604 | 金瓜白果芋泥<br>Sweet Yam Paste with Gingko Nuts | \$6 \$18 \$36<br>(Per Pax) M中 L大 | 勝 |
| 605 | 反沙芋条<br>Sugar Coated Yam Cubes             | \$12 \$2/pc<br>(6pc) (Add On)    | 赞 |
| 606 | 红枣雪蛤<br>Hashima with Red Dates             | \$8                              |   |