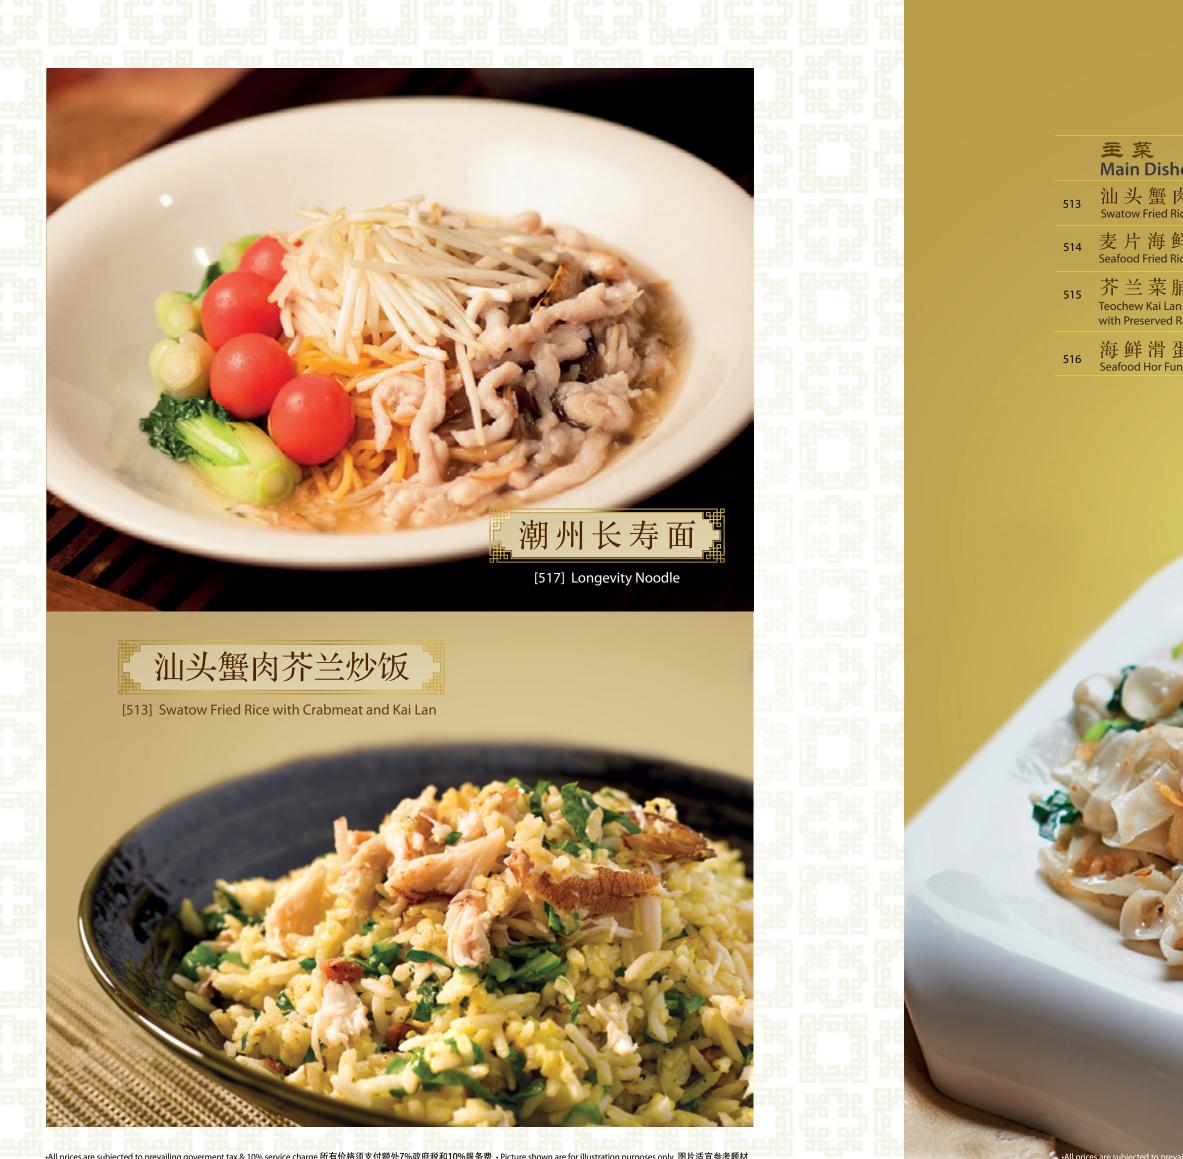

汕头双脆 [507] Crispy Egg Plant with French Bean

[509] Stir-Fried Yellow Chives with Prawns

菜白虾球

| hes                                       | 价钱 Price<br>每份<br>Per Serving | 517 | 潮州长寿面<br>Longevity Noodle                               | \$18 |
|-------------------------------------------|-------------------------------|-----|---------------------------------------------------------|------|
| 肉芥兰炒饭<br>Rice with Crabmeat & Kai Lan     | \$16                          | 518 | 干烧伊面<br>Braised Ee-Fu Noodle                            | \$10 |
| 鲜炒饭<br>Rice with Cereal                   | \$15                          | 519 | 肉 丝 烧 面 线<br>Fried Teochew "Mee Sua" with Shredded Meat | \$10 |
| 脯 炒 粿 条<br>an Fried Kuay Teow<br>d Radish | \$10 👼                        | 520 | 滑蛋鲜虾生面<br>Fried Noodles with Prawns & Eggs in Gravy     | \$24 |
| 蛋河粉                                       | \$14                          |     |                                                         |      |

[515] Teochew Kai Lan Fried Kuay Teow with Preserved Radish

ent tax & 10% service charge 所有价格须支付额外7%政府税和10%服务费 • Picture shown are for illustration purposes only 图片适宜参考题材

20