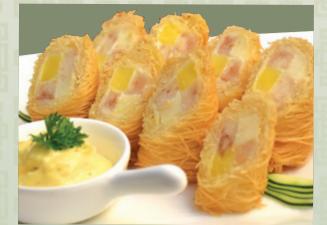

# 潮州猪头粽 [005] Teochew Chilled Sliced Braised Pig's Head

\$12

潮州虾枣 [003] Teochew Crispy Prawn Roll

\$12

潮州卤鸭片 [002] Teochew Braised Sliced Duck \$16

潮州猪脚冻 [004] Teochew Chilled Jellied Pork Knuckle

\$12

潮州四小碟 Four Deluxe Combination