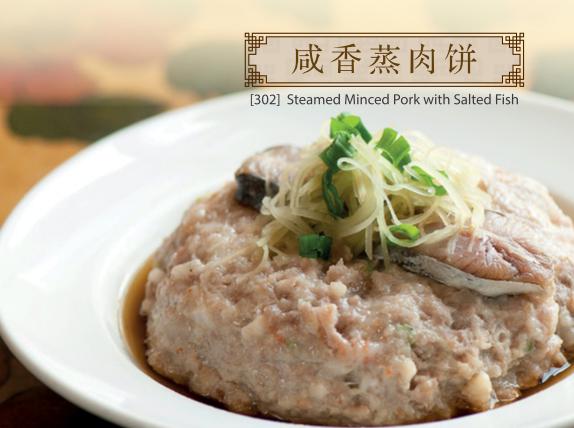

-Fried Kurobuta with Tahini Sauce

309

| 308      | 麻辣爆五花肉<br>Stir-Fried Hot & Spicy "Mala" Pork Belly | \$15 |
|----------|----------------------------------------------------|------|
| <u>A</u> |                                                    |      |
|          | A A A                                              | 17   |
|          | CAR AND                                            | 1    |
|          |                                                    |      |
|          | Contraction of the second                          |      |
| X        | and the second                                     |      |
|          |                                                    |      |

307 蒜子炸五花肉 Deep-Fried Pork Belly with Garlic Granule

310 冰镇咕噜黑猪肉 Sweet & Sour Kurobuta Pork



\$15



\$28

| •All prices are subjected to prevailing | goverment tax & 10% service charge 所有 | 价格须支付额外7%政府税和10%服务费 | Picture shown are for illustration purposes only | / 图片适宜参考题材 |
|-----------------------------------------|---------------------------------------|---------------------|--------------------------------------------------|------------|
|                                         |                                       |                     |                                                  |            |

|     |                                                                    |                        | 价钱 Price<br>每份<br>Per Serving |
|-----|--------------------------------------------------------------------|------------------------|-------------------------------|
| 401 | 汕头豆酱鸡