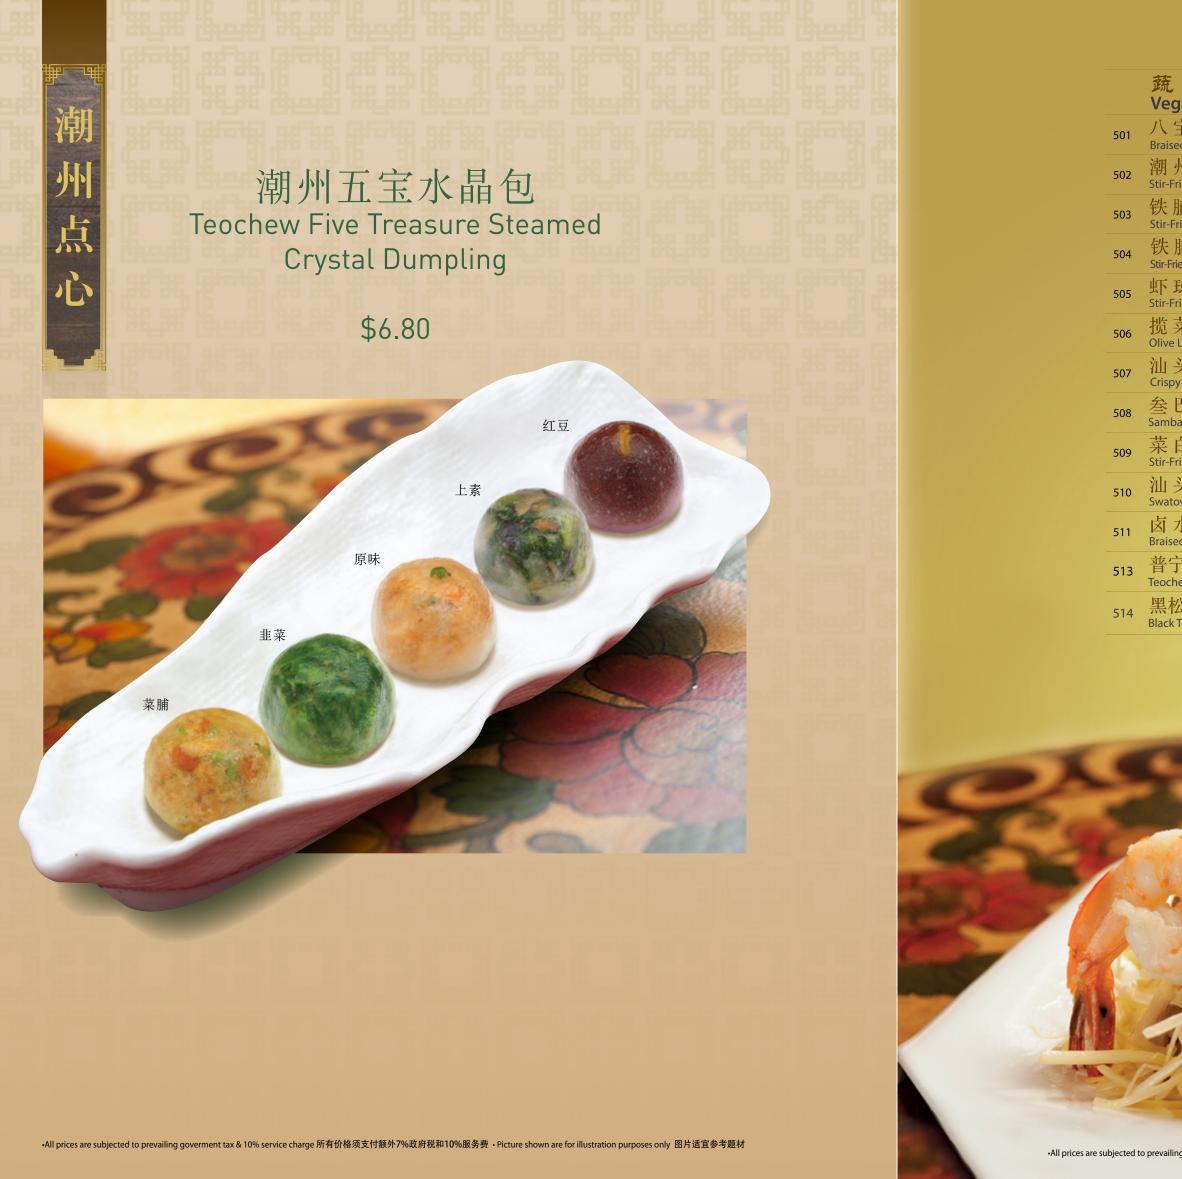

ax & 10% service charge 所有价格须支付额外7%政府税和10%服务费 • Picture shown are for illustration purposes only 图片适宜参考题材

### Vegetarian Ala Carte Menu



素菜菜

沙律鲜果龙丝卷 \$18/4件 Crispy Assorted Fruit Salad Roll



百合芹杏当归汁 \$15 Stir-Fried Lily Buds and Celery in Angelica Broth

松茸桃胶菠菜羹 \$10 Braised Mushroom & Spinach with Peach Collagen Bisque

菠萝咕噜猴头菇 \$15 Wok-Fried Sweet & Sour Vegetarian Mushroom with Pineapple



素香普宁炸豆干 "Pu-Ning" Fried Beancurd



金素X.O.酱芦笋杏鲍菇 \$15 Sauteed King Oyster Mushroom in XO Sauce



凉拌麻辣海苔丝 Kelp with Mala Cold Dish

绿园金汁蒸普宁豆干 Steamed "Pu-Ning" Beancurd with Spinach Broth

### Vegetarian Ala Carte Menu





\$12



金汁素珍石榴球 Steamed Mushroom Wrapped in Egg White in Pumpkin Broth

\$15 /4 件

素



榄菜素心鸳鸯饭 \$1 Preserved Olive Fried Rice in Duo Style \$15 (Brown/White Rice)

\$10





| 菜/豆腐                                                 | 价钱 Price          |  |
|------------------------------------------------------|-------------------|--|
| getables / Bean Curd                                 | 每份<br>Per Serving |  |
| 宝素菜<br>sed Eight Treasure Vegetables                 | \$18 🛞            |  |
| 州八景<br>Fried Teochew Vegeterian Deluxe               | \$16 (赞)          |  |
| 脯芥兰<br>Fried Kai Lan with Dried Flounder             | \$16 (赞)          |  |
| 脯蒜茸芦笋<br>Fried Asparagus with Garlic & Dried Flounde | , \$16            |  |
| 球 芦 笋<br>Fried Asparagus with Prawns                 | \$28              |  |
| 菜四季豆<br>e Leaves with French Beans                   | \$12              |  |
| 头双脆<br>py Eggplant with French Beans                 | \$16              |